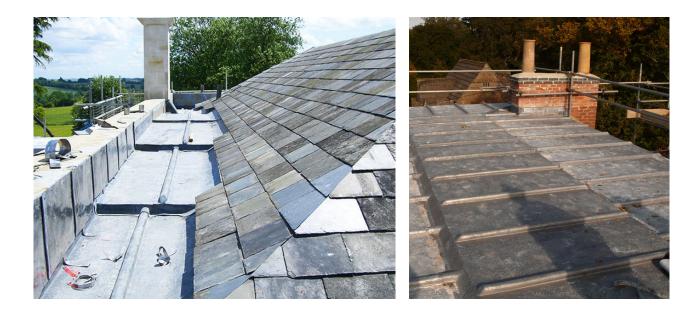

If any of the above benefits speak to you and your work, why not choose lead for your next roofing project?

Over the years, we've installed custom lead roofing and lead cladding for a number of unique projects. We take pride in each and every job we do, so take a look at some of the spectacular results we've achieved for renovations and brand new builds: