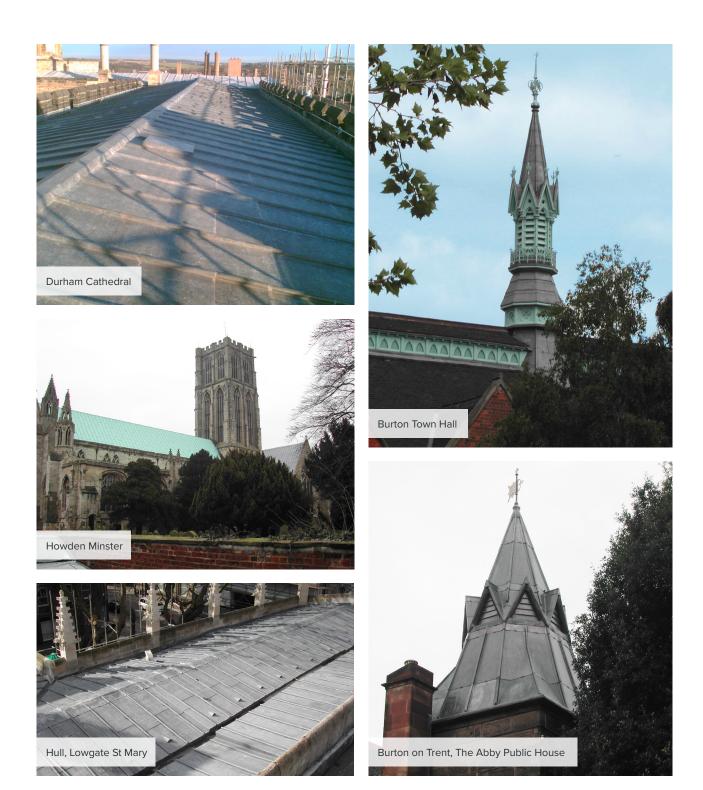

If any of the above benefits speak to you and your work, why not choose lead for your next roofing project?

Over the years, we've installed custom lead roofing and lead cladding for a number of unique projects. We take pride in each and every job we do, so take a look at some of the spectacular results we've achieved for renovations and brand new builds: